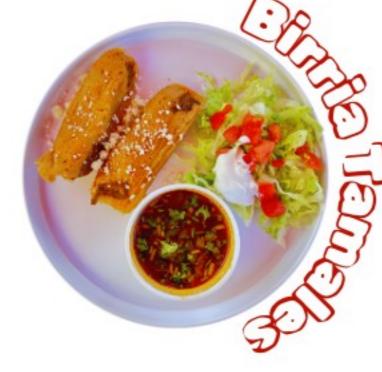

#### BIRRIA TAMALELES 13

2 BEEF TAMALES WITH QUESO FRESCO SIDE CONSOME LETTUCE | TOMATO | SOUR CREAM

SHRIMP | TOMATO | ONION | CILANTRO | AVOCADO | LIGHTLY SEASONED WITH SIDE OF CHIPS