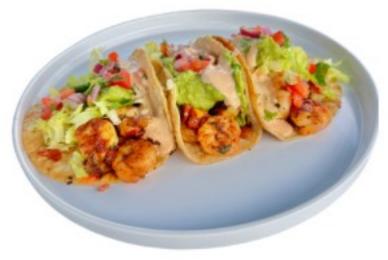

# Tacos 3.50

(YOUR CHOICE PROTEIN) **CORN TORTILLA - ONIONS | CILANTRO** 

FLOUR TORTILLA - TOMATO | LETTUCE CHEESE

#### LOADED TACOS 12.50

3 TACOS (CORN OR FLOUR) WITH PROTEIN | CHEESE | PICO DE GALLO | GUACAMOLE | LETTUCE | QUESO FRESCO

.....POTATO | CHORIZO | CARNITAS | BARBACOA | GROUND BEEF | CHICKEN | AL PASTOR | CARNE ASADA +3 | SHRIMP +4.5

### PERDIDO KEY TACOS 13.50

3 TACOS CORN OR FLOUR SHRIMP | PICO DE GALLO | GUACAMOLE | LETTUCE | CREAMY CHIPOTLE