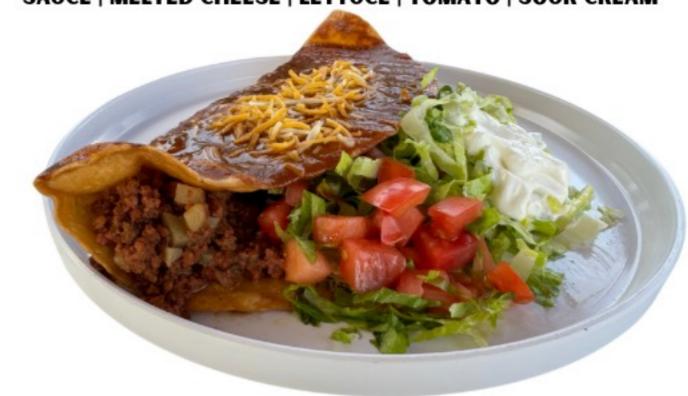

#### CHIMI PLATE 14

CHIMICHANGA TOPPED WITH QUESO AND SIDE RICE | BEANS (ADD GUACAMOLE SALAD +2) .....POTATO | CHORIZO | CARNITAS | BARBACOA | GROUND BEEF | CHICKEN | AL PASTOR | CARNE ASADA 16 | SHRIMP 17

#### **PUFF TACO 13.50**

A TEN INCH CRISPY TACO WITH BEEF DRESSED WITH MOLE SAUCE | MELTED CHEESE | LETTUCE | TOMATO | SOUR CREAM