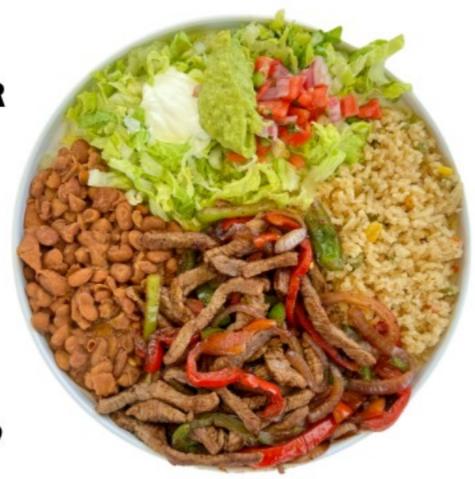

# BURRITO 13 \ BURRITO BOWL 13

(wrapped in 12" flour tortilla)

(sealed in bowl)

RICE | SOUR CREAM | CREAMY CHIPOTLE | CHEESE | PICO DE GALLO | CORN | BEANS (BLACK OR CHARRO)

### **FAJITAS**

SERVED WITH CHARRO OR BLACK BEANS | RICE | LETTUCE | PICO DE GALLO GUACAMOLE | SOUR CREAM AND TORTILLAS (CORN OR FLOUR) CHICKEN 17.25 STEAK 18.75 SHRIMP 19.75

**COMBO STEAK.CHICKEN 19** ADD SHRIMP+4